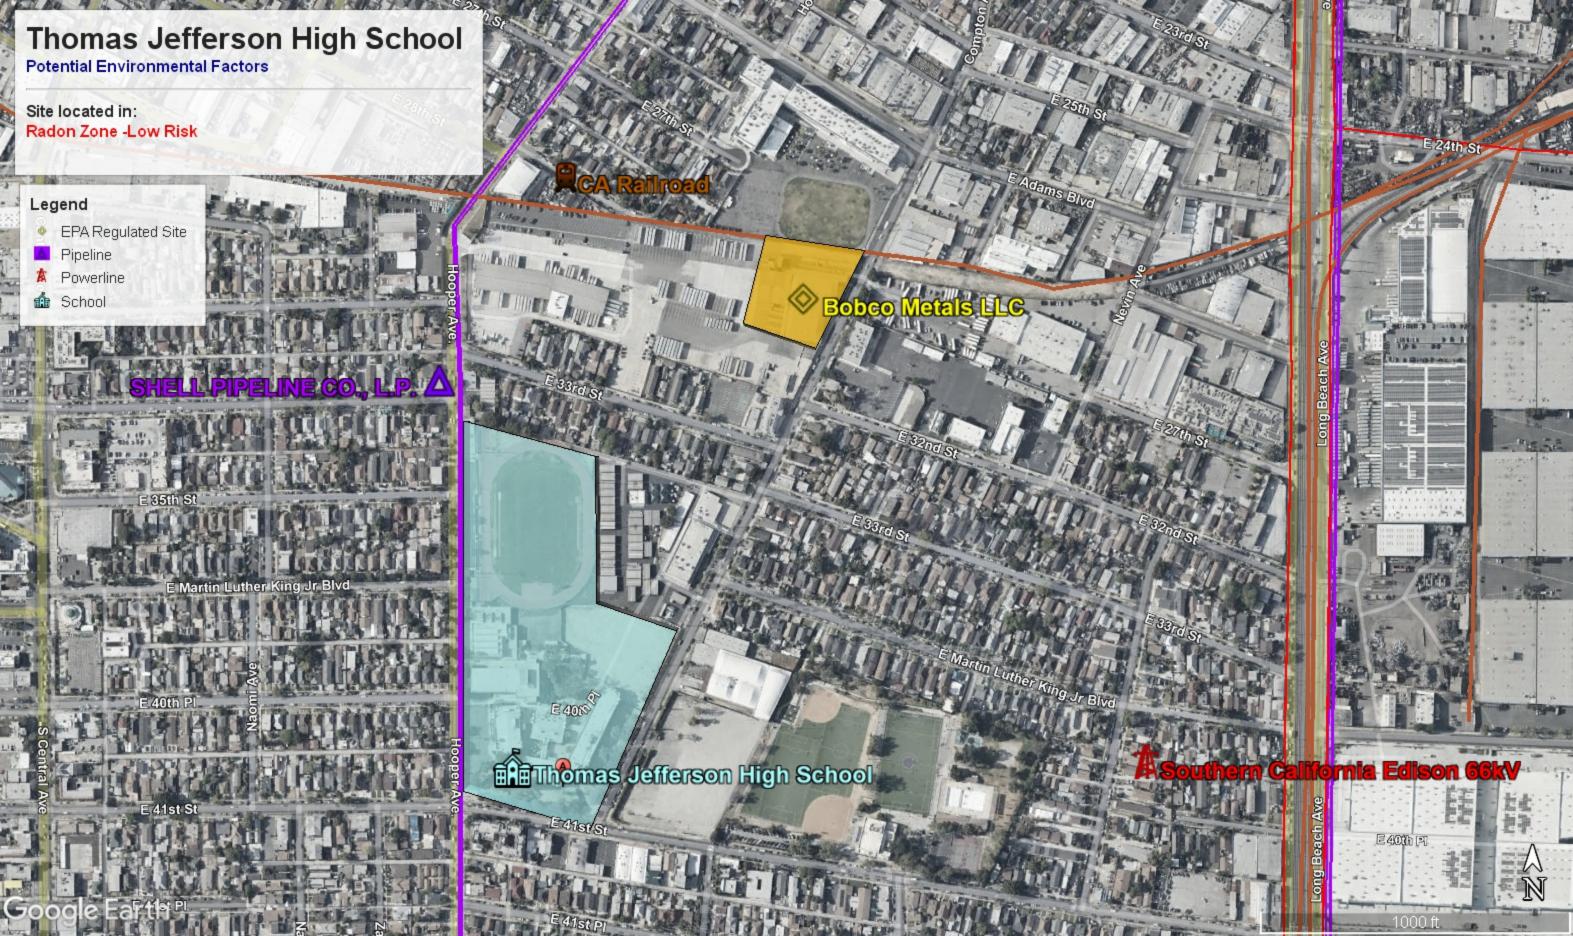

CalEPA Regulated Site Portal (Portal) combines data about environmentally regulated sites and facilities in California into a single, searchable database and interactive map. To use the Portal to identify facilities near an LAUSD school:

- First zoom in to a school location on the map by either using the search bar to enter the school's address or by using a mouse and zoom tools
- Once the user has zoomed in to a school site, the map shows all the regulated sites near the school
- Users can click on the regulated sites to find out additional information about the sites
- The Portal also includes tools to measure the distances between locations on the map

Here is a link to the CalEPA Regulated Site Portal: <a href="https://siteportal.calepa.ca.gov/">https://siteportal.calepa.ca.gov/</a>